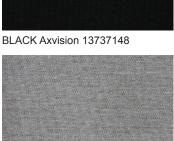

hat is required is regular brushing and rinsing in clean water. The fabric can also be machine washed at 30°C and diluted bleach can also be used on stubborn stains at no risk to colours.

The fabric's water resistant features do not stop air from filtering through the fabric, and so prevents heat and water condensation from forming inside cushions or under parasols.

## UNBEATABLE RESISTANCE

Resitance to mildew, oblivius to salty and chlorinated water. Maximum protection against stains, fluorocarbon-treated to prevent the absorption of liquids.



**ULTRA-DURABLE COLOURS** 

Unique dyeing process, impregnated to the very heart of the fibre, from the first stage of manufacturing.



Specially treated fabric to avoid any build-up of stains or greasy substances.

Machine-washable fabrrics



DARK GREY Axvision 13737075

## SPECIAL PERFORMANCES

- UV and weather resistance
- Water (salt and chlorine) and moister resistance
- Non toxic and environmental friendly
- Strong and durable
- Recyclabe
- Washable (30°C)
- Maintenance free



LIGHT GREY Axvision 13737014



SAND Axvision13737331



LIGHT BLUE Axvision 13737015