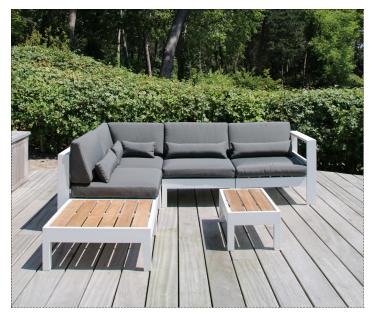

## **AXVISION FABRIC**

## **OUTDOOR FABRIC**

This acrylic fabric is created through a unique process that adds coloured pigments during fiber production. The colour is locked into the fabric and lasts as long as the fabric does even with lengthy outdoor exposure. Consequently the colours will resist fading from UV rays, chlorine, salt water and washing. AXVISION is resistant to water, moisture as well as all kinds of stains. All that is required is regular brushing and rinsing in clean water. The fabric can also be machine washed at 30°C and diluted bleach can also be used on stubborn stains at no risk to colours.

## SPECIAL PERFORMANCES

- UV and weather resistance
- Water (salt and chlorine) and moister resistance
- Non toxic and environmental friendly
- Strong and durable
- Recyclabe
- Washable (30°C)
- Maintenance free